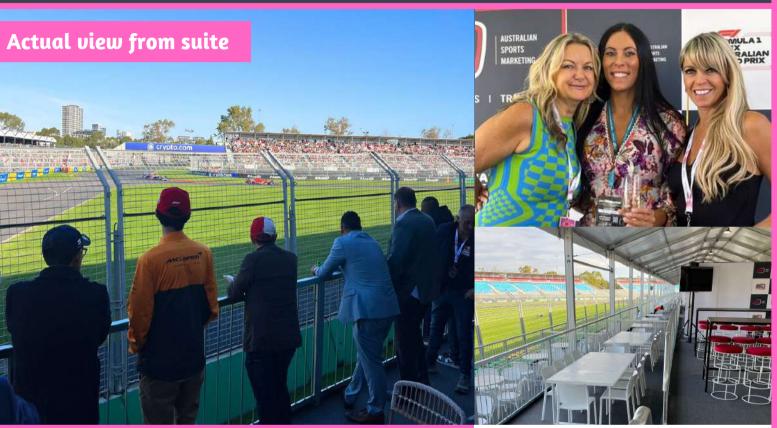

#### **\$400 PER PERSON ASM POLE POSITION THURSDAY**

The ASM Lounge at Turn 13 provides unlimited 3 tiered viewing deck of Turns 12 + 13 & the Pit Entry. The Deck @ Turn 13 is within close proximity to the Supercars Team Garages, Formula 2 & 3 Paddocks.

# THE ASM EXPERIENCE

- Individual Thursday Circuit Access & ASM Turn 13 Lounge Access
- Supercars Team Garage Tours & Driver Visits
- Large TV Screens with Timing
- Light Lunch + Grazing Menu served.
- Complimentary Bar with Beer, Wine & Champagne
- In-house DJ
- Rear Garden Area
- ASM Hard Cards / Lanyards
- Dedicated ASM Host / Hostess