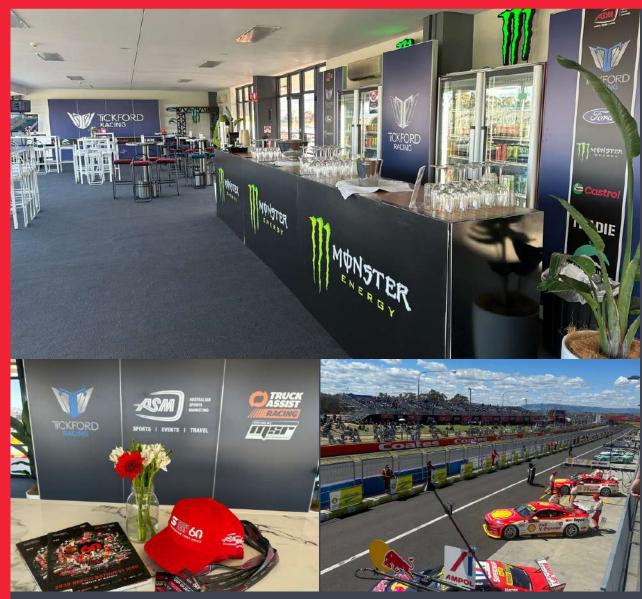

#### ASM Access

- Individual ticketing daily. Corporate Suite access Friday-Sunday + Circuit / Supercar Paddock access Thursday
- Located on Pit Lane, with incredible views of the Main Straight, Start & Finish. Pit Lane action and Mountain straight.
- Exclusive Supercars Experiences | Driver/Team Management Appearances + Photo Opportunities from Tickford Racing and Matt Stone Racing, Pit tours & Grid walks\*

### Features:

- Premium Furnished Suite with large balcony viewing
- Dedicated Reserved tables and signage for guests
- Music / Sweeps / Giveaways etc.
- Large TV screens with live race timings
- Dedicated ASM hostess'
- ASM Bathurst commemorative cap (Sunday Guests)

### Food & Beverages:

- First class menu served daily, including morning & afternoon tea, buffet lunch and dessert.
- Free-flow beverage package beer, wine & soft drinks Spirits are available for purchase

Click for actual view from ASM Balcony: <u>https://www.australiansportsmarketing.com.au/bathurst-1000/</u>