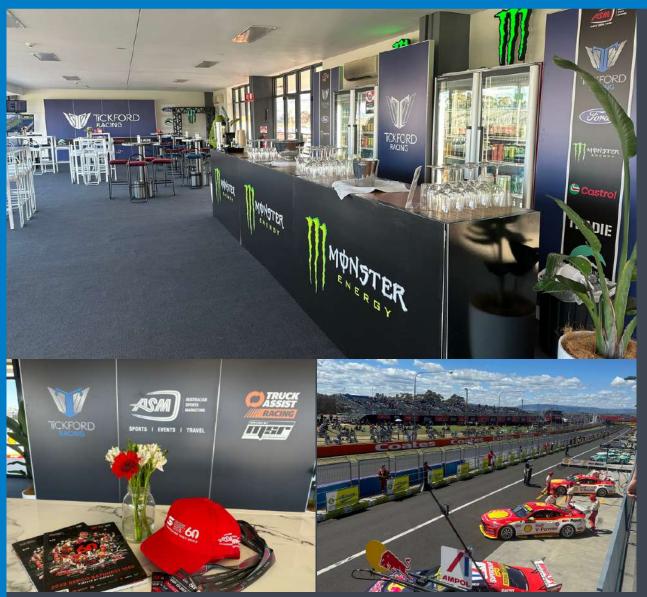

#### Features:

- Premium Furnished Suite with large balcony viewing
- Dedicated Reserved tables and signage for guests
- Music / Sweeps / Giveaways etc.
- Large TV screens with live race timings
- Dedicated ASM hostess'
- ASM Bathurst commemorative cap (Sunday Guests)

#### Food & Beverages:

- First class menu served daily, including morning & afternoon tea, buffet lunch and dessert.
- Free-flow beverage package beer, wine & soft drinks
  Spirits are available for purchase