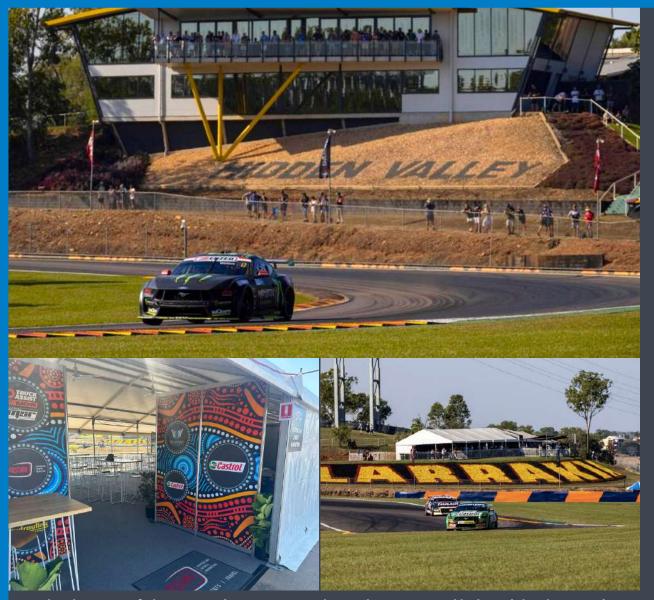

# 2024 betr Darwin Triple Crown Hospitality Package

June 14-16 | Darwin

#### ASM Access:

- Individual ticketing daily. Corporate Suite access Saturday and Sunday + Circuit / Supercar Paddock access Friday.
- Located on Pit Lane, with incredible views of the Main Straight, Start & Finish, and Pit Lane action.
- Exclusive Supercars Experiences | Driver/Team
   Management Appearances + Photo Opportunities with Tickford Racing, Pit tours & Grid walks\*

#### Features

- Premium Furnished Suite with large balcony viewing
- Dedicated Reserved tables and signage for guests
- Music / Sweeps / Giveaways etc.
- Large TV screens with live race timings
- Dedicated ASM host / hostess'
- ASM Darwin commemorative cap (Sunday Guests)