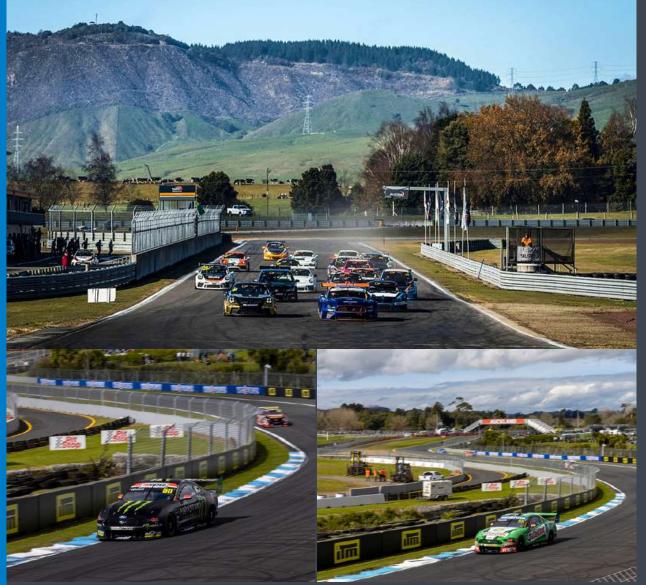

## 2024 ITM Taupō Super 400 Hospitality Package

April 19 - 21 | Taupō, N2

## **ASM Access:**

- Individual ticketing daily. Corporate Suite access Saturday and Sunday.
- Located on Pit Lane, with incredible views of the Main Straight, Start & Finish, and Pit Lane action.
- Exclusive Supercars Experiences | Driver/Team
   Management Appearances + Photo Opportunities with Tickford Racing, Pit tours & Grid walks\*