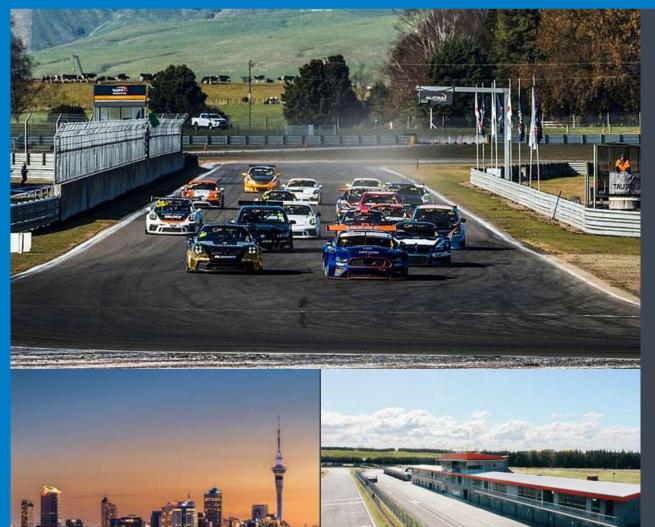

## 2024 ITM Taupō Super 400 Hospitality Package

April 19 - 21 | Taupō, NZ

## **ASM Access:**

- Individual ticketing daily. Corporate Suite access Saturday and Sunday.
- Located on Pit Lane, with incredible views of the Main Straight, Start & Finish, and Pit Lane action.
- Exclusive Supercars Experiences | Driver/Team Management Appearances + Photo Opportunities with Matt Stone Racing, Pit tours & Grid walks\*