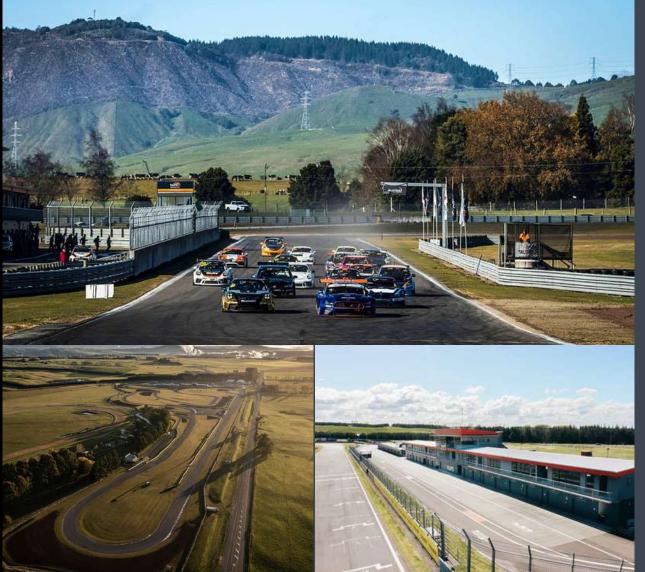

## 2024 ITM Taupō Super 400 Hospitality Package

### April 19 - 21 | Taupō, NZ

- Individual ticketing daily. Corporate Suite access Saturday and Sunday.
- Located on Pit Lane, with incredible views of the Main Straight, Start & Finish, and Pit Lane action.
- Exclusive Supercars Experiences | Driver/Team Management Appearances + Photo Opportunities with, PremiAir Racing, Pit tours & Grid walks\*

# 2 DAYS (SAT & SUN) \$2,350 PP

+ CIRCUIT / SUPERCAR PADDOCK ACCESS FRIDAY.

SPORTS | EVENTS | TRAVEL